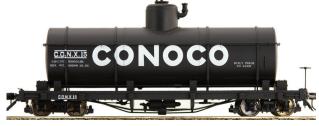

## TANK CAR

1:20.3 SCALE • 45 mm GAUGE

CONOCO BLACK

STANDARD OIL CO SIVER

CONOCO SILVER

SHELL BLACK

ASSOCIATED OIL CO SILVER

| ORDER INFORMATION |                                                                                |
|-------------------|--------------------------------------------------------------------------------|
| SKU               | DESCRIPTION                                                                    |
| AM2208-01         | Tank Car - Silver, Data Only, 1 car                                            |
| AM2208-02         | Tank Car - Black, Data Only, 1 car                                             |
| AM2208-03         | Tank Car - Conoco #8, Silver, 1 car                                            |
| AM2208-04         | Tank Car - Conoco #9, Silver, 1 car                                            |
| AM2208-05         | Tank Car - Shell Oil Co. #A-12, Black, 1 car                                   |
| AM2208-06         | Tank Car - Shell Oil Co. #A-13, Black, 1 car                                   |
| AM2208-07         | Tank Car - Nevada County Narrow Gauge #305, Black, 1 car                       |
| AM2208-08         | Tank Car - Nevada County Narrow Gauge #1003, Black, 1 car                      |
| AM2208-09         | Tank Car - Conoco #8, Black, 1 car                                             |
| AM2208-10         | Tank Car - Conoco #16, Black, 1 car                                            |
| AM31-440          | Tank Car - Standard Oil Co. Silver, 4 car set, A) 104 B) 105 C) 106 D) 107     |
| AM31-450          | Tank Car - Associated Oil Co. Silver, 4 car set, A) 301 B) 302 C) 1003 D) 1004 |
| AM31-460          | Tank Car - N.C.N.G. Black, 4 car set, A) 303 B) 304 C) 1001 D) 1002            |