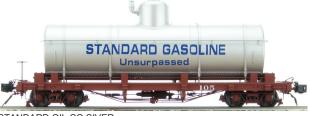

STANDARD GASOLINE

SILVER, DATA ONLY

BLACK, DATA ONLY

| SPECIFICATIONS |                             |
|----------------|-----------------------------|
| Scale          | 1:20.3                      |
| Gauge          | 45 mm                       |
| Mini. radius   | 48 in.                      |
| Dimensions     | 20.5 x 5 x 7.13 in.         |
| Construction   | Plastic body, brass casting |
| Features       | Die-cast trucks             |
|                | Metal wheels                |
|                | Brass handrails             |
|                | Full underbody details      |
|                | Brass tank bands            |
|                | Working knuckle couplers    |

## TANK CAR

1:20.3 SCALE • 45 mm GAUGE

CONOCO BLACK

STANDARD OIL CO SIVER

CONOCO SILVER

SHELL BLACK

ASSOCIATED OIL CO SILVER

| ORDER INFORMATION |                                                                                |
|-------------------|--------------------------------------------------------------------------------|
| SKU               | DESCRIPTION                                                                    |
| AM2208-01         | Tank Car - Silver, Data Only, 1 car                                            |
| AM2208-02         | Tank Car - Black, Data Only, 1 car                                             |
| AM2208-03         | Tank Car - Conoco #8, Silver, 1 car                                            |
| AM2208-04         | Tank Car - Conoco #9, Silver, 1 car                                            |
| AM2208-05         | Tank Car - Shell Oil Co. #A-12, Black, 1 car                                   |
| AM2208-06         | Tank Car - Shell Oil Co. #A-13, Black, 1 car                                   |
| AM2208-07         | Tank Car - Nevada County Narrow Gauge #305, Black, 1 car                       |
| AM2208-08         | Tank Car - Nevada County Narrow Gauge #1003, Black, 1 car                      |
| AM2208-09         | Tank Car - Conoco #8, Black, 1 car                                             |
| AM2208-10         | Tank Car - Conoco #16, Black, 1 car                                            |
| AM31-440          | Tank Car - Standard Oil Co. Silver, 4 car set, A) 104 B) 105 C) 106 D) 107     |
| AM31-450          | Tank Car - Associated Oil Co. Silver, 4 car set, A) 301 B) 302 C) 1003 D) 1004 |
| AM31-460          | Tank Car - N.C.N.G. Black, 4 car set, A) 303 B) 304 C) 1001 D) 1002            |