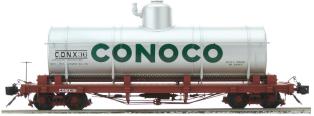

## TANK CAR

1:20.3 SCALE • 45 mm GAUGE

CONOCO BLACK

STANDARD OIL CO SIVER

CONOCO SILVER

SHELL BLACK

ASSOCIATED OIL CO SILVER

| ORDER INFORMATION |                                                                                |
|-------------------|--------------------------------------------------------------------------------|
| SKU               | DESCRIPTION                                                                    |
| AM2208-01         | Tank Car - Silver, Data Only, 1 car                                            |
| AM2208-02         | Tank Car - Black, Data Only, 1 car                                             |
| AM2208-03         | Tank Car - Conoco #8, Silver, 1 car                                            |
| AM2208-04         | Tank Car - Conoco #9, Silver, 1 car                                            |
| AM2208-05         | Tank Car - Shell Oil Co. #A-12, Black, 1 car                                   |
| AM2208-06         | Tank Car - Shell Oil Co. #A-13, Black, 1 car                                   |
| AM2208-07         | Tank Car - Nevada County Narrow Gauge #305, Black, 1 car                       |
| AM2208-08         | Tank Car - Nevada County Narrow Gauge #1003, Black, 1 car                      |
| AM2208-09         | Tank Car - Conoco #8, Black, 1 car                                             |
| AM2208-10         | Tank Car - Conoco #16, Black, 1 car                                            |
| AM31-440          | Tank Car - Standard Oil Co. Silver, 4 car set, A) 104 B) 105 C) 106 D) 107     |
| AM31-450          | Tank Car - Associated Oil Co. Silver, 4 car set, A) 301 B) 302 C) 1003 D) 1004 |
| AM31-460          | Tank Car - N.C.N.G. Black, 4 car set, A) 303 B) 304 C) 1001 D) 1002            |