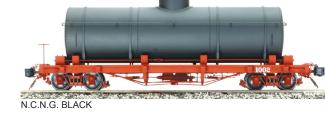

## TANK CAR

1:20.3 SCALE • 45 mm GAUGE

CONOCO BLACK

STANDARD OIL CO SIVER

CONOCO SILVER

SHELL BLACK

ASSOCIATED OIL CO SILVER

| ORDER INFORMATION |                                                                                |
|-------------------|--------------------------------------------------------------------------------|
| SKU               | DESCRIPTION                                                                    |
| AM2208-01         | Tank Car - Silver, Data Only, 1 car                                            |
| AM2208-02         | Tank Car - Black, Data Only, 1 car                                             |
| AM2208-03         | Tank Car - Conoco #8, Silver, 1 car                                            |
| AM2208-04         | Tank Car - Conoco #9, Silver, 1 car                                            |
| AM2208-05         | Tank Car - Shell Oil Co. #A-12, Black, 1 car                                   |
| AM2208-06         | Tank Car - Shell Oil Co. #A-13, Black, 1 car                                   |
| AM2208-07         | Tank Car - Nevada County Narrow Gauge #305, Black, 1 car                       |
| AM2208-08         | Tank Car - Nevada County Narrow Gauge #1003, Black, 1 car                      |
| AM2208-09         | Tank Car - Conoco #8, Black, 1 car                                             |
| AM2208-10         | Tank Car - Conoco #16, Black, 1 car                                            |
| AM31-440          | Tank Car - Standard Oil Co. Silver, 4 car set, A) 104 B) 105 C) 106 D) 107     |
| AM31-450          | Tank Car - Associated Oil Co. Silver, 4 car set, A) 301 B) 302 C) 1003 D) 1004 |
| AM31-460          | Tank Car - N.C.N.G. Black, 4 car set, A) 303 B) 304 C) 1001 D) 1002            |