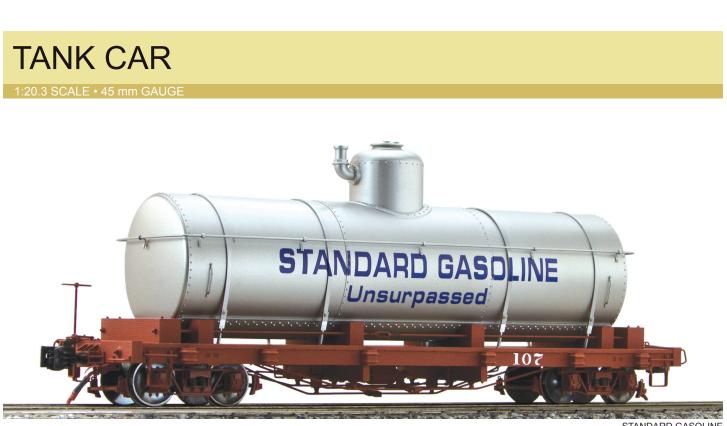

## TANK CAR

1:20.3 SCALE • 45 mm GAUGE

CONOCO BLACK

STANDARD OIL CO SIVER

CONOCO SILVER

SHELL BLACK

ASSOCIATED OIL CO SILVER

| ORDER INFORMATION |                                                                                |
|-------------------|--------------------------------------------------------------------------------|
| SKU               | DESCRIPTION                                                                    |
| AM2208-01         | Tank Car - Silver, Data Only, 1 car                                            |
| AM2208-02         | Tank Car - Black, Data Only, 1 car                                             |
| AM2208-03         | Tank Car - Conoco #8, Silver, 1 car                                            |
| AM2208-04         | Tank Car - Conoco #9, Silver, 1 car                                            |
| AM2208-05         | Tank Car - Shell Oil Co. #A-12, Black, 1 car                                   |
| AM2208-06         | Tank Car - Shell Oil Co. #A-13, Black, 1 car                                   |
| AM2208-07         | Tank Car - Nevada County Narrow Gauge #305, Black, 1 car                       |
| AM2208-08         | Tank Car - Nevada County Narrow Gauge #1003, Black, 1 car                      |
| AM2208-09         | Tank Car - Conoco #8, Black, 1 car                                             |
| AM2208-10         | Tank Car - Conoco #16, Black, 1 car                                            |
| AM31-440          | Tank Car - Standard Oil Co. Silver, 4 car set, A) 104 B) 105 C) 106 D) 107     |
| AM31-450          | Tank Car - Associated Oil Co. Silver, 4 car set, A) 301 B) 302 C) 1003 D) 1004 |
| AM31-460          | Tank Car - N.C.N.G. Black, 4 car set, A) 303 B) 304 C) 1001 D) 1002            |

STANDARD GASOLINE

SILVER, DATA ONLY

BLACK, DATA ONLY

| SPECIFICATIONS |                             |
|----------------|-----------------------------|
| Scale          | 1:20.3                      |
| Gauge          | 45 mm                       |
| Mini. radius   | 48 in.                      |
| Dimensions     | 20.5 x 5 x 7.13 in.         |
| Construction   | Plastic body, brass casting |
| Features       | Die-cast trucks             |
|                | Metal wheels                |
|                | Brass handrails             |
|                | Full underbody details      |
|                | Brass tank bands            |
|                | Working knuckle couplers    |