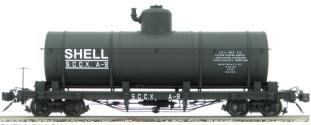

## TANK CAR

1:20.3 SCALE • 45 mm GAUGE

CONOCO BLACK

STANDARD OIL CO SIVER

CONOCO SILVER

SHELL BLACK

ASSOCIATED OIL CO SILVER

| ORDER INFORMATION |                                                                                |
|-------------------|--------------------------------------------------------------------------------|
| SKU               | DESCRIPTION                                                                    |
| AM2208-01         | Tank Car - Silver, Data Only, 1 car                                            |
| AM2208-02         | Tank Car - Black, Data Only, 1 car                                             |
| AM2208-03         | Tank Car - Conoco #8, Silver, 1 car                                            |
| AM2208-04         | Tank Car - Conoco #9, Silver, 1 car                                            |
| AM2208-05         | Tank Car - Shell Oil Co. #A-12, Black, 1 car                                   |
| AM2208-06         | Tank Car - Shell Oil Co. #A-13, Black, 1 car                                   |
| AM2208-07         | Tank Car - Nevada County Narrow Gauge #305, Black, 1 car                       |
| AM2208-08         | Tank Car - Nevada County Narrow Gauge #1003, Black, 1 car                      |
| AM2208-09         | Tank Car - Conoco #8, Black, 1 car                                             |
| AM2208-10         | Tank Car - Conoco #16, Black, 1 car                                            |
| AM31-440          | Tank Car - Standard Oil Co. Silver, 4 car set, A) 104 B) 105 C) 106 D) 107     |
| AM31-450          | Tank Car - Associated Oil Co. Silver, 4 car set, A) 301 B) 302 C) 1003 D) 1004 |
| AM31-460          | Tank Car - N.C.N.G. Black, 4 car set, A) 303 B) 304 C) 1001 D) 1002            |